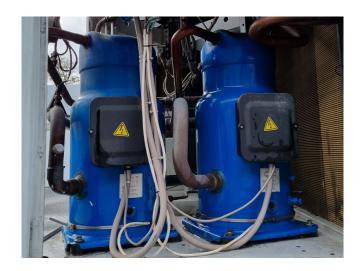

#### **Used Carrier 30 RA 080**

Used Carrier 30 RA 080 air cooled chiller on R407C. Complete with 2 Performer SZ185W4PC scroll compressors, condenser with 1 fan - 50 Hz - 1,8/0,25 kW - 945/465 RPM that have a total airflow of 20.880 m<sup>3</sup>/h, plate heat exchanger functioning as evaporator with a volume of 7,6 dm<sup>3</sup>, Salmson SHC12-136/1.1 71-T/A-E/R-270-2-IE3/0EM/02 water pump and a Carrier Pro-Dialog Plus display. \*All components of this used chiller will be tested on adequate performance, leak free condition (condensing blocks), compressors, fans, control panel, and so forth). Choosing HOSBV means buying with warranty. We perform a industrial cleaning. if requested we can arrange your shipment.