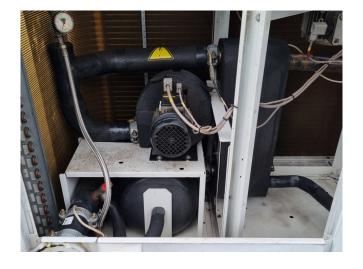

#### **Used Carrier 30 RA 080**

Used Carrier 30 RA 080 air cooled chiller on R407C. Complete with 2 Performer SZ185W4PC scroll compressors, condenser with 1 fan - 50 Hz - 1,8/0,25 kW - 945/465 RPM that have a total airflow of 20.880 m<sup>3</sup>/h, plate heat exchanger functioning as evaporator with a volume of 7,6 dm<sup>3</sup>, Salmson SHC12-136/1.1 71-T/A-E/R-270-2-IE3/0EM/02 water pump and a Carrier Pro-Dialog Plus display. \*All components of this used chiller will be tested on adequate performance, leak free condition (condensing blocks), compressors, fans, control panel, and so forth). Choosing HOSBV means buying with warranty. We perform a industrial cleaning. if requested we can arrange your shipment.