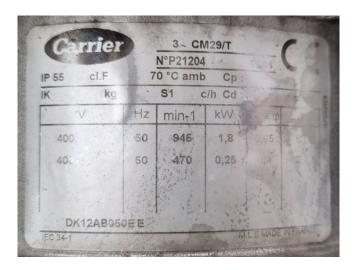

### **Specifications**

| Brand                                                                | Carrier                                                                                          |
|----------------------------------------------------------------------|--------------------------------------------------------------------------------------------------|
| Туре                                                                 | 30 RA 080                                                                                        |
| Product type                                                         | Air Cooled Chiller                                                                               |
| Capacity kW                                                          | 79,0                                                                                             |
| Capacity Tons                                                        | 22,5                                                                                             |
|                                                                      | •                                                                                                |
| Refrigerant                                                          | Freon                                                                                            |
| Refrigerant Type                                                     | R407C                                                                                            |
| Pump                                                                 | ✓                                                                                                |
| Hydronic Module                                                      | ✓                                                                                                |
| Weight in kg.                                                        | 631                                                                                              |
|                                                                      |                                                                                                  |
| Sizes                                                                | 2070x1070x1320 mm                                                                                |
| Sizes                                                                | 2070x1070x1320 mm<br>(LxWxH)                                                                     |
| Sizes  Compressor(s) type &                                          |                                                                                                  |
|                                                                      | (LxWxH)                                                                                          |
| Compressor(s) type &                                                 | (LxWxH) 2x Performer                                                                             |
| Compressor(s) type & model                                           | (LxWxH)  2x Performer  SZ185W4PC                                                                 |
| Compressor(s) type & model Display                                   | (LxWxH)  2x Performer  SZ185W4PC  Carrier Pro-Dialog Plus                                        |
| Compressor(s) type & model Display Number of fans                    | (LxWxH)  2x Performer  SZ185W4PC  Carrier Pro-Dialog Plus  1                                     |
| Compressor(s) type & model Display Number of fans                    | (LxWxH)  2x Performer  SZ185W4PC  Carrier Pro-Dialog Plus  1  50 Hz - 1,8/0,25 kW -              |
| Compressor(s) type & model Display Number of fans Fan specifications | (LxWxH)  2x Performer  SZ185W4PC  Carrier Pro-Dialog Plus  1  50 Hz - 1,8/0,25 kW -  945/470 RPM |

#### **Used Carrier 30 RA 080**

Used Carrier 30 RA 080 air cooled chiller on R407C. Complete with 2 Performer SZ185W4PC scroll compressors, condenser with 1 fan - 50 Hz - 1,8/0,25 kW - 945/465 RPM that have a total airflow of 20.880 m<sup>3</sup>/h, plate heat exchanger functioning as evaporator with a volume of 7,6 dm<sup>3</sup>, Salmson SHC12-136/1.1 71-T/A-E/R-270-2-IE3/0EM/02 water pump and a Carrier Pro-Dialog Plus display. \*All components of this used chiller will be tested on adequate performance, leak free condition (condensing blocks), compressors, fans, control panel, and so forth). Choosing HOSBV means buying with warranty. We perform a industrial cleaning. if requested we can arrange your shipment.