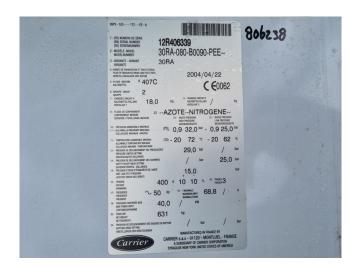

### **Specifications**

| Brand                                                                | Carrier                                                                                          |
|----------------------------------------------------------------------|--------------------------------------------------------------------------------------------------|
| Туре                                                                 | 30 RA 080                                                                                        |
| Product type                                                         | Air Cooled Chiller                                                                               |
| Capacity kW                                                          | 79,0                                                                                             |
| Capacity Tons                                                        | 22,5                                                                                             |
|                                                                      | •                                                                                                |
| Refrigerant                                                          | Freon                                                                                            |
| Refrigerant Type                                                     | R407C                                                                                            |
| Pump                                                                 | ✓                                                                                                |
| Hydronic Module                                                      | ✓                                                                                                |
| Weight in kg.                                                        | 631                                                                                              |
|                                                                      |                                                                                                  |
| Sizes                                                                | 2070x1070x1320 mm                                                                                |
| Sizes                                                                | 2070x1070x1320 mm<br>(LxWxH)                                                                     |
| Sizes  Compressor(s) type &                                          |                                                                                                  |
|                                                                      | (LxWxH)                                                                                          |
| Compressor(s) type &                                                 | (LxWxH) 2x Performer                                                                             |
| Compressor(s) type & model                                           | (LxWxH)  2x Performer  SZ185W4PC                                                                 |
| Compressor(s) type & model Display                                   | (LxWxH)  2x Performer  SZ185W4PC  Carrier Pro-Dialog Plus                                        |
| Compressor(s) type & model Display Number of fans                    | (LxWxH)  2x Performer  SZ185W4PC  Carrier Pro-Dialog Plus  1                                     |
| Compressor(s) type & model Display Number of fans                    | (LxWxH)  2x Performer  SZ185W4PC  Carrier Pro-Dialog Plus  1  50 Hz - 1,8/0,25 kW -              |
| Compressor(s) type & model Display Number of fans Fan specifications | (LxWxH)  2x Performer  SZ185W4PC  Carrier Pro-Dialog Plus  1  50 Hz - 1,8/0,25 kW -  945/470 RPM |

#### **Used Carrier 30 RA 080**

Used Carrier 30 RA 080 air cooled chiller on R407C. Complete with 2 Performer SZ185W4PC scroll compressors, condenser with 1 fan - 50 Hz - 1,8/0,25 kW - 945/465 RPM that have a total airflow of 20.880 m<sup>3</sup>/h, plate heat exchanger functioning as evaporator with a volume of 7,6 dm<sup>3</sup>, Salmson SHC12-136/1.1 71-T/A-E/R-270-2-IE3/0EM/02 water pump and a Carrier Pro-Dialog Plus display. \*All components of this used chiller will be tested on adequate performance, leak free condition (condensing blocks), compressors, fans, control panel, and so forth). Choosing HOSBV means buying with warranty. We perform a industrial cleaning. if requested we can arrange your shipment.