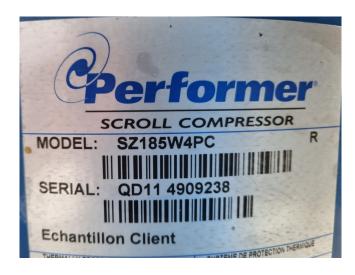

### **Specifications**

| Brand                                                                | Carrier                                                                                          |
|----------------------------------------------------------------------|--------------------------------------------------------------------------------------------------|
| Туре                                                                 | 30 RA 080                                                                                        |
| Product type                                                         | Air Cooled Chiller                                                                               |
| Capacity kW                                                          | 79,0                                                                                             |
| Capacity Tons                                                        | 22,5                                                                                             |
|                                                                      | •                                                                                                |
| Refrigerant                                                          | Freon                                                                                            |
| Refrigerant Type                                                     | R407C                                                                                            |
| Pump                                                                 | ✓                                                                                                |
| Hydronic Module                                                      | ✓                                                                                                |
| Weight in kg.                                                        | 631                                                                                              |
|                                                                      |                                                                                                  |
| Sizes                                                                | 2070x1070x1320 mm                                                                                |
| Sizes                                                                | 2070x1070x1320 mm<br>(LxWxH)                                                                     |
| Sizes  Compressor(s) type &                                          |                                                                                                  |
|                                                                      | (LxWxH)                                                                                          |
| Compressor(s) type &                                                 | (LxWxH) 2x Performer                                                                             |
| Compressor(s) type & model                                           | (LxWxH)  2x Performer  SZ185W4PC                                                                 |
| Compressor(s) type & model Display                                   | (LxWxH)  2x Performer  SZ185W4PC  Carrier Pro-Dialog Plus                                        |
| Compressor(s) type & model Display Number of fans                    | (LxWxH)  2x Performer  SZ185W4PC  Carrier Pro-Dialog Plus  1                                     |
| Compressor(s) type & model Display Number of fans                    | (LxWxH)  2x Performer  SZ185W4PC  Carrier Pro-Dialog Plus  1  50 Hz - 1,8/0,25 kW -              |
| Compressor(s) type & model Display Number of fans Fan specifications | (LxWxH)  2x Performer  SZ185W4PC  Carrier Pro-Dialog Plus  1  50 Hz - 1,8/0,25 kW -  945/470 RPM |

#### **Used Carrier 30 RA 080**

Used Carrier 30 RA 080 air cooled chiller on R407C. Complete with 2 Performer SZ185W4PC scroll compressors, condenser with 1 fan - 50 Hz - 1,8/0,25 kW - 945/465 RPM that have a total airflow of 20.880 m<sup>3</sup>/h, plate heat exchanger functioning as evaporator with a volume of 7,6 dm<sup>3</sup>, Salmson SHC12-136/1.1 71-T/A-E/R-270-2-IE3/0EM/02 water pump and a Carrier Pro-Dialog Plus display. \*All components of this used chiller will be tested on adequate performance, leak free condition (condensing blocks), compressors, fans, control panel, and so forth). Choosing HOSBV means buying with warranty. We perform a industrial cleaning. if requested we can arrange your shipment.