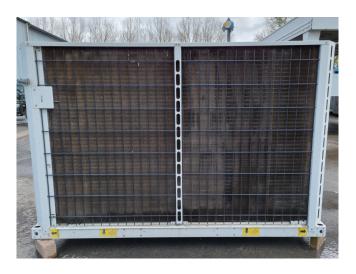

#### **Used Carrier 30 RA 080**

Used Carrier 30 RA 080 air cooled chiller on R407C. Complete with 2 Performer SZ185W4PC scroll compressors, condenser with 1 fan - 50 Hz - 1,8/0,25 kW - 945/465 RPM that have a total airflow of 20.880 m<sup>3</sup>/h, plate heat exchanger functioning as evaporator with a volume of 7,6 dm<sup>3</sup>, Salmson SHC12-136/1.1 71-T/A-E/R-270-2-IE3/0EM/02 water pump and a Carrier Pro-Dialog Plus display. \*All components of this used chiller will be tested on adequate performance, leak free condition (condensing blocks), compressors, fans, control panel, and so forth). Choosing HOSBV means buying with warranty. We perform a industrial cleaning. if requested we can arrange your shipment.