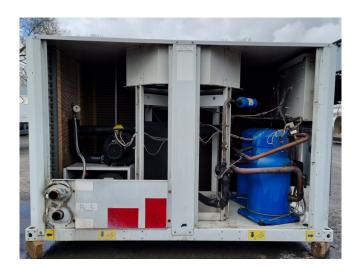

#### **Used Carrier 30 RA 080**

Used Carrier 30 RA 080 air cooled chiller on R407C. Complete with 2 Performer SZ185W4PC scroll compressors, condenser with 1 fan - 50 Hz - 1,8/0,25 kW - 945/465 RPM that have a total airflow of 20.880 m<sup>3</sup>/h, plate heat exchanger functioning as evaporator with a volume of 7,6 dm<sup>3</sup>, Salmson SHC12-136/1.1 71-T/A-E/R-270-2-IE3/0EM/02 water pump and a Carrier Pro-Dialog Plus display. \*All components of this used chiller will be tested on adequate performance, leak free condition (condensing blocks), compressors, fans, control panel, and so forth). Choosing HOSBV means buying with warranty. We perform a industrial cleaning. if requested we can arrange your shipment.