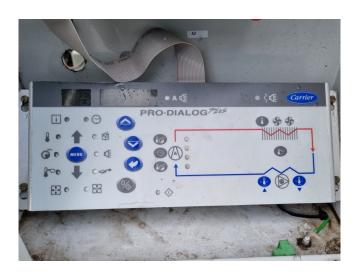

#### **Used Carrier 30 RA 080**

Used Carrier 30 RA 080 air cooled chiller on R407C. Complete with 2 Performer SZ185W4PC scroll compressors, condenser with 1 fan - 50 Hz - 1,8/0,25 kW - 945/465 RPM that have a total airflow of 20.880 m<sup>3</sup>/h, plate heat exchanger functioning as evaporator with a volume of 7,6 dm<sup>3</sup>, Salmson SHC12-136/1.1 71-T/A-E/R-270-2-IE3/0EM/02 water pump and a Carrier Pro-Dialog Plus display. \*All components of this used chiller will be tested on adequate performance, leak free condition (condensing blocks), compressors, fans, control panel, and so forth). Choosing HOSBV means buying with warranty. We perform a industrial cleaning. if requested we can arrange your shipment.