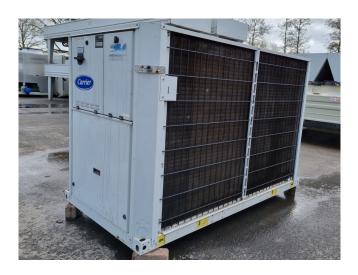

#### **Used Carrier 30 RA 080**

Used Carrier 30 RA 080 air cooled chiller on R407C. Complete with 2 Performer SZ185W4PC scroll compressors, condenser with 1 fan - 50 Hz - 1,8/0,25 kW - 945/465 RPM that have a total airflow of 20.880 m<sup>3</sup>/h, plate heat exchanger functioning as evaporator with a volume of 7,6 dm<sup>3</sup>, Salmson SHC12-136/1.1 71-T/A-E/R-270-2-IE3/0EM/02 water pump and a Carrier Pro-Dialog Plus display. \*All components of this used chiller will be tested on adequate performance, leak free condition (condensing blocks), compressors, fans, control panel, and so forth). Choosing HOSBV means buying with warranty. We perform a industrial cleaning. if requested we can arrange your shipment.