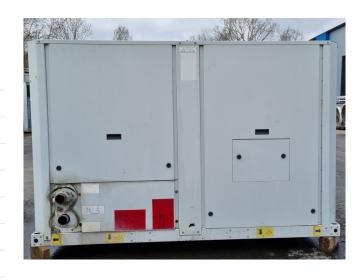

#### **Used Carrier 30 RA 080**

Used Carrier 30 RA 080 air cooled chiller on R407C. Complete with 2 Performer SZ185W4PC scroll compressors, condenser with 1 fan - 50 Hz - 1,8/0,25 kW - 945/465 RPM that have a total airflow of 20.880 m<sup>3</sup>/h, plate heat exchanger functioning as evaporator with a volume of 7,6 dm<sup>3</sup>, Salmson SHC12-136/1.1 71-T/A-E/R-270-2-IE3/0EM/02 water pump and a Carrier Pro-Dialog Plus display. \*All components of this used chiller will be tested on adequate performance, leak free condition (condensing blocks), compressors, fans, control panel, and so forth). Choosing HOSBV means buying with warranty. We perform a industrial cleaning. if requested we can arrange your shipment.