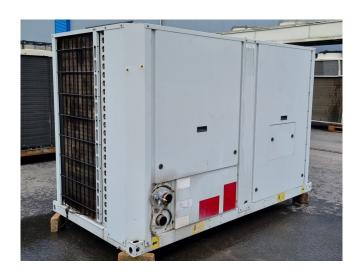

#### **Used Carrier 30 RA 080**

Used Carrier 30 RA 080 air cooled chiller on R407C. Complete with 2 Performer SZ185W4PC scroll compressors, condenser with 1 fan - 50 Hz - 1,8/0,25 kW - 945/465 RPM that have a total airflow of 20.880 m<sup>3</sup>/h, plate heat exchanger functioning as evaporator with a volume of 7,6 dm<sup>3</sup>, Salmson SHC12-136/1.1 71-T/A-E/R-270-2-IE3/0EM/02 water pump and a Carrier Pro-Dialog Plus display. \*All components of this used chiller will be tested on adequate performance, leak free condition (condensing blocks), compressors, fans, control panel, and so forth). Choosing HOSBV means buying with warranty. We perform a industrial cleaning. if requested we can arrange your shipment.