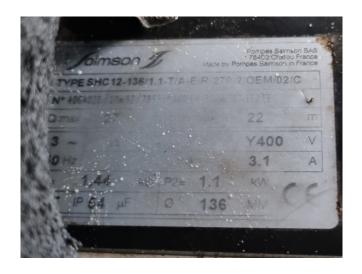

#### **Used Carrier 30 RA 080**

Used Carrier 30 RA 080 air cooled chiller on R407C. Complete with 2 Performer SZ185W4PC scroll compressors, condenser with 1 fan - 50 Hz - 1,8/0,25 kW - 945/465 RPM that have a total airflow of 20.880 m<sup>3</sup>/h, plate heat exchanger functioning as evaporator with a volume of 7,6 dm<sup>3</sup>, Salmson SHC12-136/1.1 71-T/A-E/R-270-2-IE3/0EM/02 water pump and a Carrier Pro-Dialog Plus display. \*All components of this used chiller will be tested on adequate performance, leak free condition (condensing blocks), compressors, fans, control panel, and so forth). Choosing HOSBV means buying with warranty. We perform a industrial cleaning. if requested we can arrange your shipment.