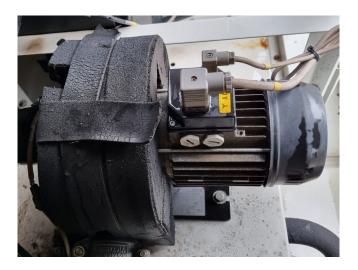

#### **Used Carrier 30 RA 080**

Used Carrier 30 RA 080 air cooled chiller on R407C. Complete with 2 Performer SZ185W4PC scroll compressors, condenser with 1 fan - 50 Hz - 1,8/0,25 kW - 945/465 RPM that have a total airflow of 20.880 m<sup>3</sup>/h, plate heat exchanger functioning as evaporator with a volume of 7,6 dm<sup>3</sup>, Salmson SHC12-136/1.1 71-T/A-E/R-270-2-IE3/0EM/02 water pump and a Carrier Pro-Dialog Plus display. \*All components of this used chiller will be tested on adequate performance, leak free condition (condensing blocks), compressors, fans, control panel, and so forth). Choosing HOSBV means buying with warranty. We perform a industrial cleaning. if requested we can arrange your shipment.